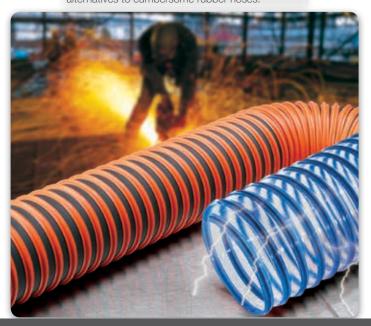

## Novaflex® PVC, Urethane & Thermoplastic Duct offer lightweight alternatives to cumbersome rubber boses