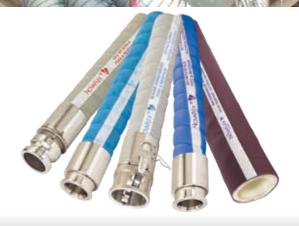

## **Novaflex® Rubber Hose & Expansion**

**Joints** Air, chemical, petroleum, food grade, material handling and mining hoses, steam and water hoses, expansion joints and connectors. Available with custom end configurations from built-in lined flanges to beaded ends. Complete range of tube compounds and gauges for added resistance to abrasion, heat and corrosive conditions.