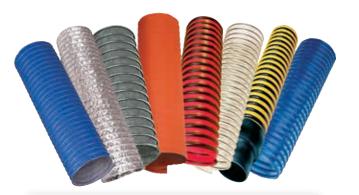

**Novaflex® Ducting** Extensive range of flexible ducting. Material handling, clean room environments, fume control, welding, exhaust, agriculture, cable conduit as well as many custom OEM applications. General, medium and heavy duty service duct, utility food grade duct.

## Novaflex® PVC, Urethane & Thermoplastic Duct offer lightweight alternatives to cumbersome rubber boses