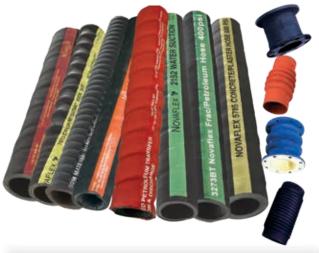

## **Novaflex® Rubber Hose & Expansion**

**Joints** Air, chemical, petroleum, food grade, material handling and mining hoses, steam and water hoses, expansion joints and connectors. Available with custom end configurations from built-in lined flanges to beaded ends. Complete range of tube compounds and gauges for added resistance to abrasion, heat and corrosive conditions.