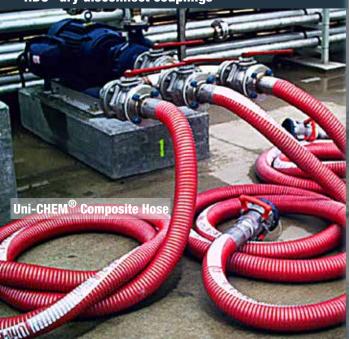

## Uni-CHEM® Composite Hoses Flexible and lightweight liquid transfer and bottom loading

Flexible and lightweight liquid transfer and bottom loading composite hose offer optimum chemical resistance to aggressive media.