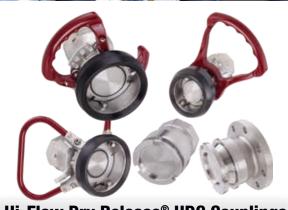

**Hi-Flow Dry Release® HDC Couplings** and adapters are designed to safely transfer the most aggressive and hazardous products. Liquid, chemicals, petrochemicals, industrial liquids and LPG gas, all with minimum operator intervention.