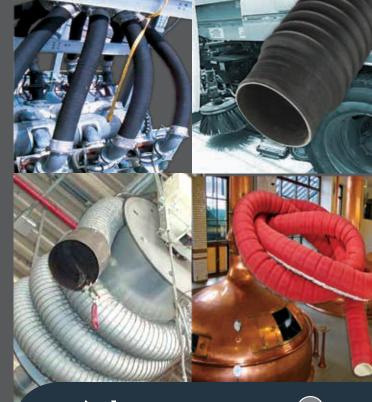

**Novaflex® Ducting** Extensive range of flexible ducting. Material handling, clean room environments, fume control, welding, exhaust, agriculture, cable conduit as well as many custom OEM applications. General, medium and heavy duty service duct, utility food grade duct.

## **Novaflex® Rubber Hose & Expansion**

**Joints** Air, chemical, petroleum, food grade, material handling and mining hoses, steam and water hoses, expansion joints and connectors. Available with custom end configurations from built-in lined flanges to beaded ends. Complete range of tube compounds and gauges for added resistance to abrasion, heat and corrosive conditions.